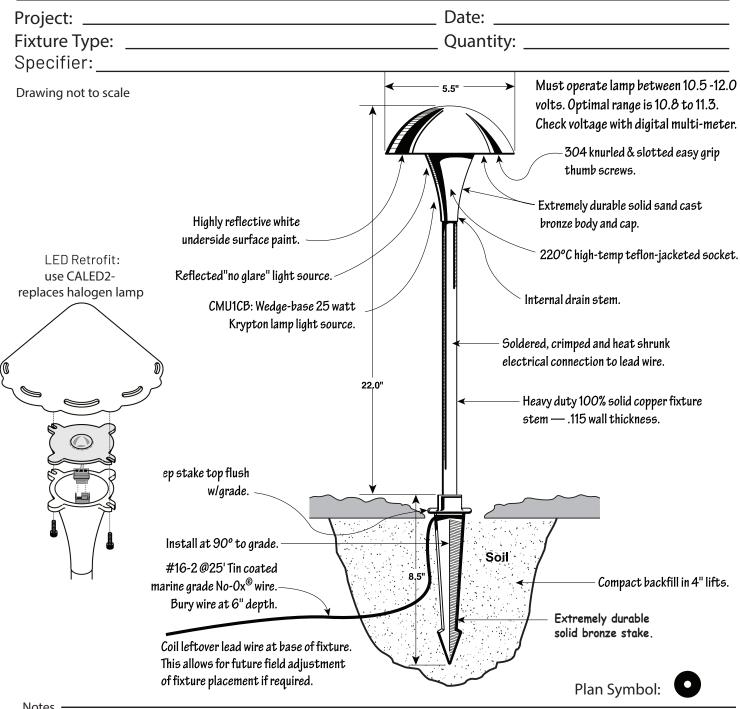

## **Lighting Specification Sheet**

Classic Small Mushroom Area/Path Light (CMU1CB)

Old world craftsmanship...tomorrow's technology \*

- CMU1CB: Requires S8 Wedge Base Lamp (incl. 25w) Max. lamp rating 35 watts
- Typical spacing 10' to 15'
- Refer to product installation sheet prior to installation